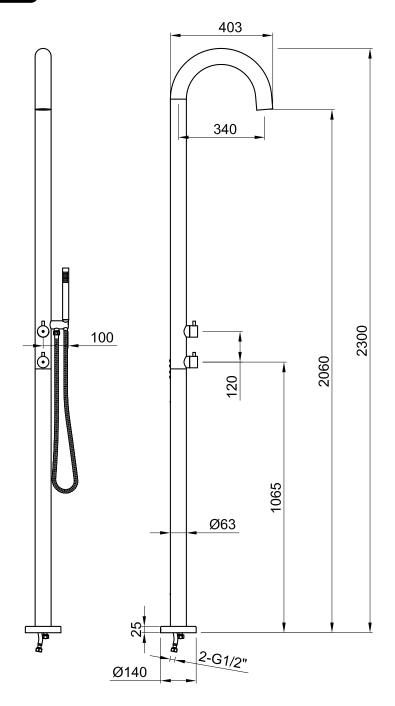

## JEE-O original shower O2TH

Article code:

100-6310

Brushed

Material:

Stainless Steel r316

Cleaning instructions:

download JEE-O shower and taps manual

on our website: www.jee-o.com

Cartridges:

Sedal mixing mechanism (thermostatic) item code 005-0103 and JEE-O ceramic

Flow at water of 38°C /100,4°F.

Flexhose:

diverter mechanism, item code 005-0401 12l p/m at 3bar pressure

150 cm length

Connection:

 $2\times G~ \slash\!\!\!/ 2"$  (ø15mm / 0.6") nylon  $(00^{(out)}/epdm^{(in)}$  flexhose with brass swivel British Standard Pipe (BSP)

Thread:

Dimension package: Total weight: Package weight:

L 158 x W 18 W 54 x H 21 cm 13.2 kg 2.0 kg

Placing on a water-tight floor

7 year warranty - The general conditions can be found on our website: www.jee-o.com/downloads

HS code:

84818011900

Approvals: