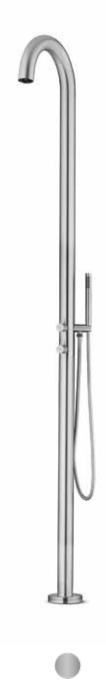

## JEE-O original shower O2TH

Article code:

100-6310

Brushed

Material:

Stainless Steel r316

Cleaning instructions:

download JEE-O shower and taps manual

on our website: www.jee-o.com

Cartridges:

Sedal mixing mechanism (thermostatic) item code 005-0103 and JEE-O ceramic

Flow at water of 38°C /100,4°F.

Flexhose:

diverter mechanism, item code 005-0401 12l p/m at 3bar pressure

150 cm length

Connection:

 $2\times G~ \slash\!\!\!/ 2"$  (ø15mm / 0.6") nylon  $(00^{(out)}/epdm^{(in)}$  flexhose with brass swivel British Standard Pipe (BSP)

Thread:

Dimension package: Total weight: Package weight:

L 158 x W 18 W 54 x H 21 cm 13.2 kg 2.0 kg

Placing on a water-tight floor

7 year warranty - The general conditions can be found on our website: www.jee-o.com/downloads

HS code:

84818011900

Approvals: