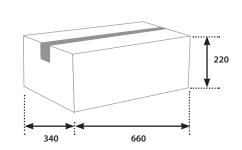

## ► LOGÍSITICA / LOGISTICS

**▶** BOX

| EMBALAJE Y PALETIZADO / PALLETIZED AND PACKAGING |                   |
|--------------------------------------------------|-------------------|
| Box size (mm)                                    | 650 x 165 x 95    |
| Units / Box                                      | 1                 |
| Volume / Box (m³)                                | 0,010             |
| Weight / Box (kg)                                | 1,63              |
| Standard box sizes (mm)                          | 660 x 340 x 220   |
| Units / Standard box                             | 4                 |
| Volume / Standard box (m³)                       | 0,049             |
| Weight / Standard box (kg)                       | 6,72              |
| Pallet sizes (mm)                                | 800 x 1200 x 2350 |
| Units / Pallet                                   | 120               |
| Volume / Pallet (m³)                             | 2,256             |
| Weight / Pallet (kg)                             | 293,8             |

► STANDARD BOX