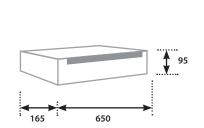

## ► LOGÍSITICA / LOGISTICS

**▶** BOX

| EMBALAJE Y PALETIZADO / PALLETIZED AND PACKAGING |                   |
|--------------------------------------------------|-------------------|
| Box size (mm)                                    | 650 x 165 x 95    |
| Units / Box                                      | 1                 |
| Volume / Box (m³)                                | 0,010             |
| Weight / Box (kg)                                | 1,63              |
| Standard box sizes (mm)                          | 660 x 340 x 220   |
| Units / Standard box                             | 4                 |
| Volume / Standard box (m³)                       | 0,049             |
| Weight / Standard box (kg)                       | 6,72              |
| Pallet sizes (mm)                                | 800 x 1200 x 2350 |
| Units / Pallet                                   | 120               |
| Volume / Pallet (m³)                             | 2,256             |
| Weight / Pallet (kg)                             | 293,8             |