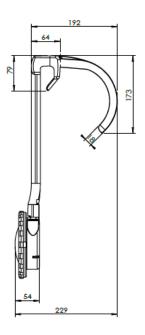

#### PRODUCT DESCRIPTION

LED projector that has been designed to be used in above-ground pools. Includes a 7 meter cable and driver to be directly connected to a 220 –240 VAC outlet.

It has three types of fastening for above-ground pools:

- Standard fastening
- Beach fastening "Playa"
- Fastening with hook

To be used only underwater.