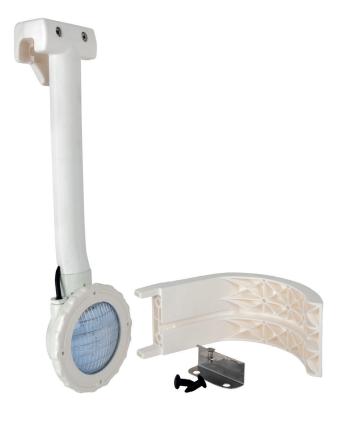

#### PRODUCT DESCRIPTION

LED projector that has been designed to be used in above-ground pools. Includes a 7 meter cable and driver to be directly connected to a 220 –240 VAC outlet.

It has three types of fastening for above-ground pools:

- Standard fastening
- Beach fastening "Playa"
- Fastening with hook

To be used only underwater.

#### **ACCESSORIES INCLUDED IN THE PACK:**

- 220-240 VAC connector driver.
- -7 m. cable.
- 3 fastening systems for different types of pools.
- Installation and maintenance manual.