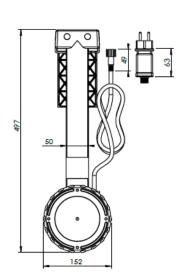

#### **ACCESSORIES INCLUDED IN THE PACK:**

- 220-240 VAC connector driver.
- -7 m. cable.
- 3 fastening systems for different types of pools.
- Installation and maintenance manual.

## ► LOGÍSITICA / LOGISTICS

**▶** BOX

| EMBALAJE Y PALETIZADO / PALLETIZED AND PACKAGING |                   |
|--------------------------------------------------|-------------------|
| Box size (mm)                                    | 650 x 165 x 95    |
| Units / Box                                      | 1                 |
| Volume / Box (m³)                                | 0,010             |
| Weight / Box (kg)                                | 1,63              |
| Standard box sizes (mm)                          | 660 x 340 x 220   |
| Units / Standard box                             | 4                 |
| Volume / Standard box (m³)                       | 0,049             |
| Weight / Standard box (kg)                       | 6,72              |
| Pallet sizes (mm)                                | 800 x 1200 x 2350 |
| Units / Pallet                                   | 120               |
| Volume / Pallet (m³)                             | 2,256             |
| Weight / Pallet (kg)                             | 293,8             |